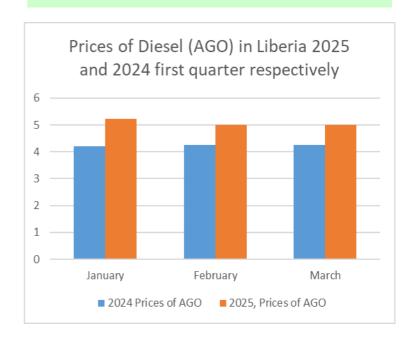

#### Source: globalpetroleumprice.com

|          | AGO    | AGO    |
|----------|--------|--------|
|          | Prices | Prices |
|          | USD    | USD    |
| Month    | (2025) | (2024) |
| January  | 4.21   | 5.23   |
| February | 4.26   | 5.01   |
| March    | 4.26   | 5.01   |

The above table and opposite graph show prices of Diesel (AGO) first quarter 2025 as compel to same quarter in 2024. **Source:** MOCI Petroleum Price Circulars

| Local ma                             |                  | Retail Price<br>Range USD |       | Retail Price<br>Range LD<br>daily CBL rate |           |
|--------------------------------------|------------------|---------------------------|-------|--------------------------------------------|-----------|
| Rice: Indi<br>Parboiled<br>broken, ( |                  | US 17.25                  |       | 3,450.00                                   |           |
| Sardine                              | ardine USD 37.50 |                           | LD    | 7,500.00                                   |           |
| Flour                                | 50kg             | USD                       | 41.00 | LD                                         | 8,200.00  |
|                                      | 25kg             | USD                       | 23.50 | LD                                         | 4,600.00  |
| Eggs                                 |                  | USD                       | 62.00 | LD                                         | 12,400.00 |
| Onion 10kg                           |                  | USD                       | 9.00  | LD                                         | 1,800.00  |
| Charcoal bag                         |                  | USD                       | 5.00  | LD                                         | 900.00    |
| Sugar 50                             | (g               | USD                       | 50.00 | LD                                         | 10,000.00 |