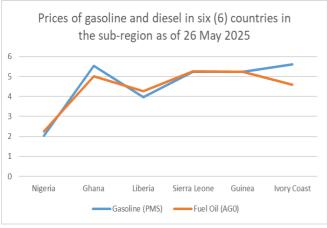

|              | Gasoline |              |
|--------------|----------|--------------|
| Countries    | Price    | Diesel Price |
| Nigeria      | 2.03     | 2.25         |
| Ghana        | 5.53     | 5.02         |
| Liberia      | 3.96     | 4.26         |
| Sierra Leone | 5.25     | 5.27         |
| Guinea       | 5.24     | 5.24         |
| Ivory Coast  | 5.61     | 4.59         |

#### Source: globalpetroleumprice.com

|          | AGO    | AGO    |
|----------|--------|--------|
|          | Prices | Prices |
|          | USD    | USD    |
| Month    | (2025) | (2024) |
| January  | 4.21   | 5.23   |
| February | 4.26   | 5.01   |
| March    | 4.26   | 5.01   |