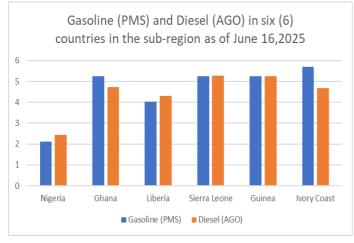

|              | Gasoline |              |
|--------------|----------|--------------|
| Countries    | Price    | Diesel Price |
| Nigeria      | 2.12     | 2.45         |
| Ghana        | 5.26     | 5.73         |
| Liberia      | 4.04     | 4.31         |
| Sierra Leone | 5.25     | 5.27         |
| Guinea       | 5.25     | 5.25         |
| Ivory Coast  | 5.71     | 4.67         |

#### Source: globalpetroleumprice.com

| Six major<br>importers<br>Of rice (25) kg | Major<br>brands,<br>All Indian<br>Parboiled,<br>5% broken | Wholesale<br>Price<br>(USD) | Retail<br>Price<br>(USD) |
|-------------------------------------------|-----------------------------------------------------------|-----------------------------|--------------------------|
| SWAT                                      | Bellaluna #1                                              | 16.75                       | 17.25                    |
| UCI                                       | Pink bag                                                  | 16.75                       | 17.25                    |
| K&K Trading                               | Mario                                                     | 16.75                       | 17.25                    |
| Fouta Corp.                               | Horse                                                     | 16.75                       | 17.25                    |
| Fouani<br>Brothers                        | Star                                                      | 16.75                       | 17.25                    |
| A-Z Corp.                                 | Vita                                                      | 16.75                       | 17.25                    |