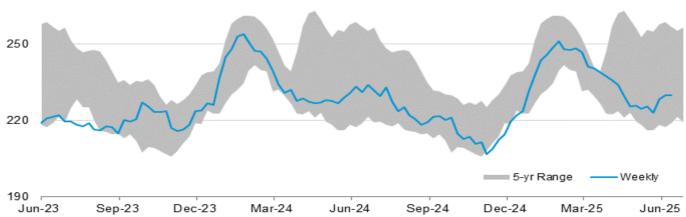

Note: Prices in USD, unless stated otherwise

U.S. gasoline stocks million barrels

Data source: U.S. Energy Information Administration